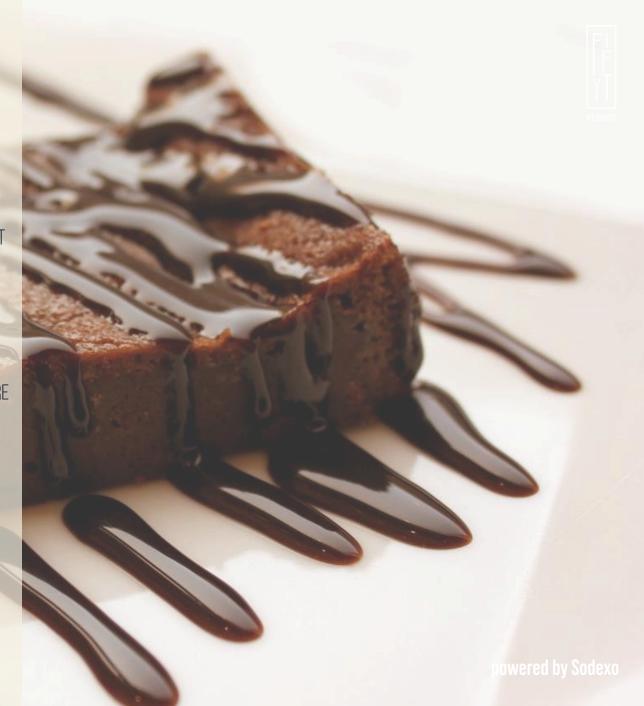

## **DESSERTS**

ALL DESSERTS CAN BE SELECTED EITHER AS A MENU, BUFFET OR FINGER FOOD

#1

WHITE CHOCOLATE | CASSIS | SPICED WINE | MANGO
WHITE CHOCOLATE CREAM WITH CASSIS - NOCK, RED WINE - GEL AND MANGO - RAGOUT

#2

OLIVE OIL | DARK CHOCOLATE | TAMARILLO | BRITTLE
OLIVE OIL - GRAND CRU CHOCOLATE CUBE WITH PICKLED TREE TOMATO AND BRITTLE CORE

#3
HONEY | APRICOT | LAVENDER | CARROT
HONEY - APRICOTS - CUTS WITH LAVENDER SCENT AND YOUR - CARROT