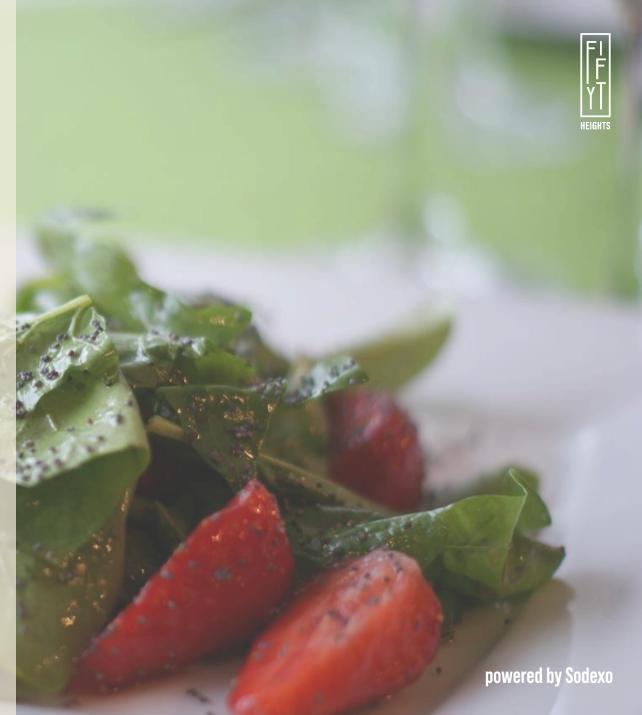

## **APPETIZERS**

ALL APPETIZERS CAN BE SELECTED EITHER AS A MENU, BUFFET OR FINGER FOOD

#1
HALIBUT | CAULIFLOWER | RED MUSTARD | SALSIFY | HEMP SEED

SMOKED HALIBUT FILLET WITH CAULIFLOWER — ASH, RED MUSTARD, CONFECTIONED SALSIFY AND HEMP

#2

BEEF FILET | PICKLED | PINEAPPLE | QUINOA

SLICES OF PICKLED FILLET OF BEEF WITH CARAMELIZED PINEAPPLE AND INCA — ANCIENT

GRAIN — SALAD

#3
PUMPKIN | LENS | CAJUN| SEITAN
PUMPKIN - FOAM SOUP WITH COLORFUL LENTILS, SPICY CAJUN SPICES AND SEITAN ROLLS